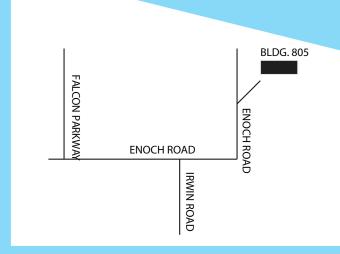

| Daily | \$50  |
|-------|-------|
| Wkend | \$100 |

| SAMO SAILL MI |       |
|---------------|-------|
| Daily         | \$75  |
| Wkend         | \$150 |

All equipment is picked up and returned to Bldg. 805 near the RV Storage Lot. Prices are subject to change. Cleaning Policy: Customers shall return equipment in the same condition as when it was checked out; a \$50 cleaning fee will be charged for items returned wet, visibly soiled/not cleaned.